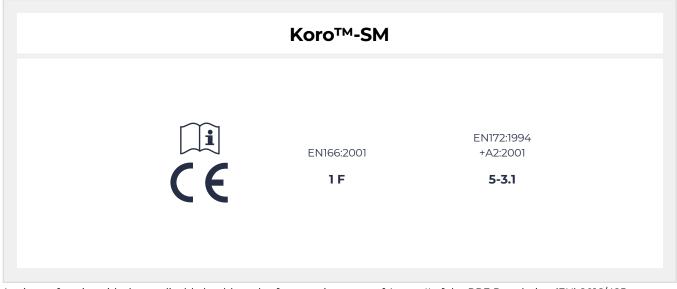

## Are in conformity with the applicable health and safety requirements of Annex II of the PPE Regulation (EU) 2016/425 as a Category II product.

When examined, the product met the European harmonised standard(s): EN166:2001, EN172:1994+A2:2001 and is identical to the PPE which is subject to the EU Type Examination under certificate number: AC19074